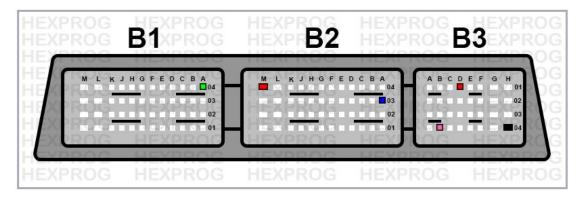

### **Option 2**

### **Pins Description for Option 2**

Block1-Pin: A4 Clock 2 Signal

Block2-Pin: A3 Clock 1 Signal

Block2-Pin: M4 Power Supply 12-14V

• Block3-Pin: B4 K-Line Signal

• Block3-Pin: D1 Power Supply 12-14V

• Block3-Pin: H4 Ground