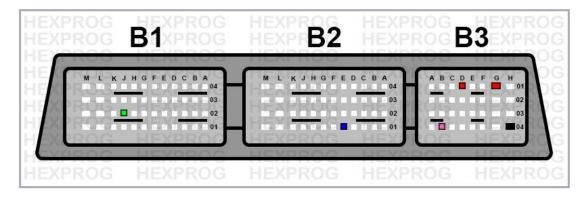

### **Option 1**

### **Pins Description for Option 1**

• Block1-Pin J2: Clock 2 Signal

• Block2-Pin E1: Clock 1 Signal

Block3-Pin B4: K-Line Signal

Block3-Pin D1: Power Supply 12-14V

• Block3-Pin G1: Power Supply 12-14V

• Block3-Pin H4: Ground